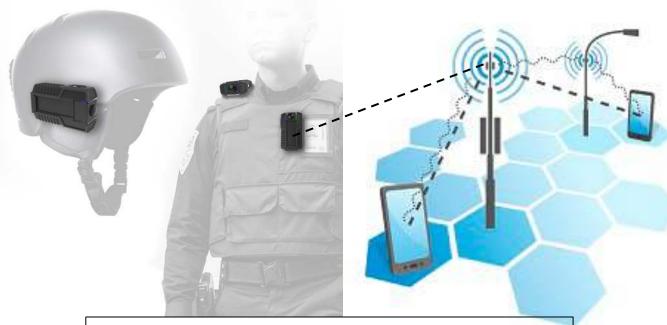

#### WEARABLES

- On board battery, microphone, SD card,
- EIS,
- · Compatible with leading software,
- For police, security, armed forces, first responders,
- Capture and experience everything all the time.