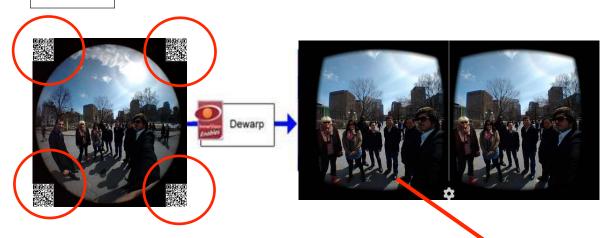

# ImmerVision Enables\*

#### DISPARATE SOURCES, CONNECTED VISION

Capture 360 images from disparate sources (drones, cars, smartphones, security cameras, etc)...process with *standardized dewarping engine and matching algorithms*.