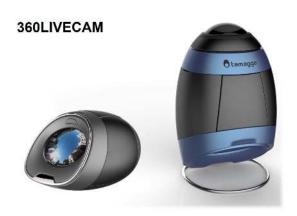

enables the encoding of data directly inside photos and videos for instant sharing and replay on any platform
- The only wide angle optical technology miniaturized for mobile devices.



#### **BROADCAST APPLICATIONS (6K Resolution)**













### Experience live high quality content on your TV or VR headset:

- 6K and more
- 240 fps
- 25gb hemispherical feed

#### For:

 Live broadcast of sports, events, short or long filming.









**BROADCAST & REPLAY** 

SECOND SCREEN

LIVE-STREAMING TO MOBILE.

# ImmerVision Enables\*

#### **VIRTUAL REALITY**



Create, share and experience everything... live and in real time.



# ImmerVision Enables

#### **ACTION CAMERAS**



- 360x220 FoV,
- With EIS,
- Markings,
- Live Streaming

- 360x187 FoV,
- With EIS,
- Markings,
- Live Streaming













Thank you – Questions?