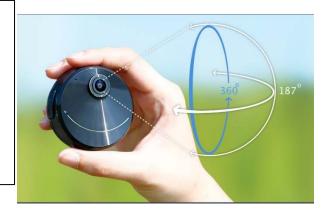

#### **ACTION CAMERAS**

- 360x220 FoV,
- With EIS,
- Markings,
- Live Streaming

- 360x187 FoV,
- With EIS,
- Markings,
- Live Streaming

Thank you – Questions?