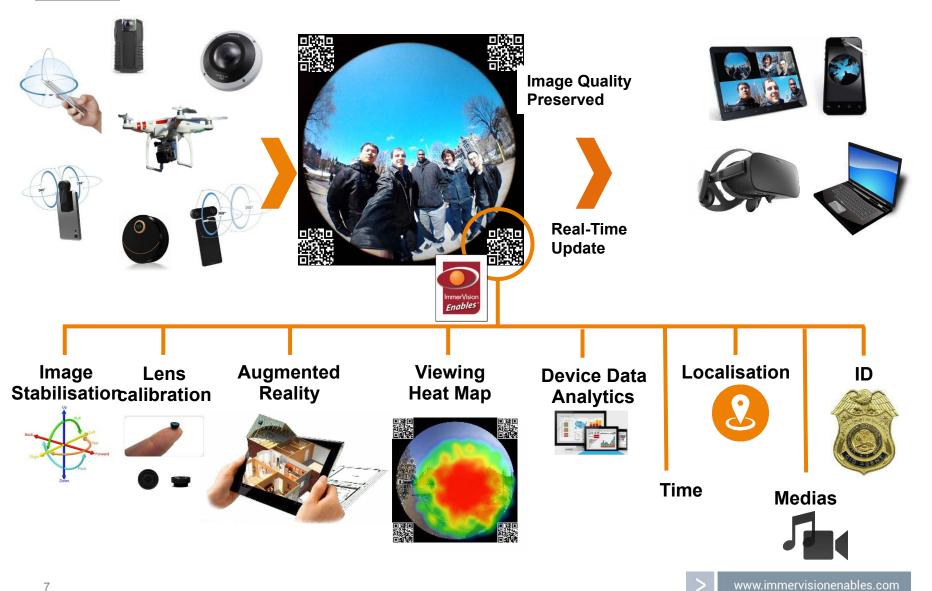

#### DISPARATE SOURCES, CONNECTED VISION

Capture 360 images from disparate sources (drones, cars, smartphones, security cameras, etc)...process with *standardized dewarping engine and matching algorithms*.

#### ImmerVision Enables 2.0: Live Encoded Information

### Create and share your own high quality immersive VR and 360° content

- Panomorph technology enables the encoding of data directly inside photos and videos for instant sharing and replay on any platform
- The only wide angle optical technology miniaturized for mobile devices.