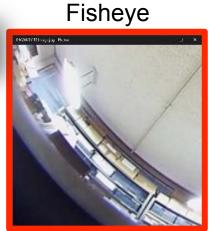

#### **Targeted Distortion Increase (Example)**

Fisheye

Millitaring 19 Mills

Millitaring 1