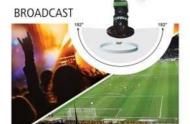

#### **BROADCAST APPLICATIONS (6K Resolution)**

### Experience live high quality content on your TV or VR headset:

- 6K and more
- 240 fps
- 25gb hemispherical feed

#### For:

 Live broadcast of sports, events, short or long filming.

**BROADCAST & REPLAY** 

SECOND SCREEN

LIVE-STREAMING TO MOBILE.