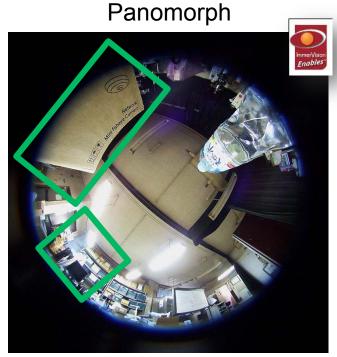

#### **Targeted Distortion Increase (Example)**

Fisheye

Millitaring 19 Mills

Millitaring 1