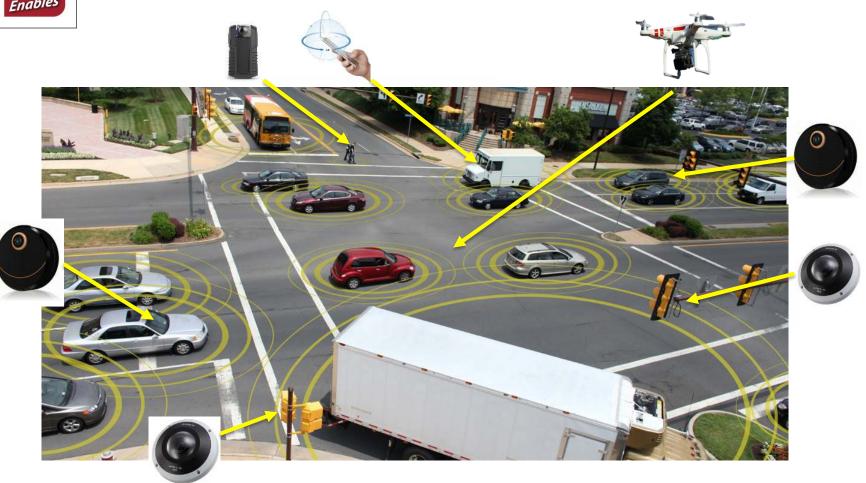

#### DISPARATE SOURCES, CONNECTED VISION

Capture 360 images from disparate sources (drones, cars, smartphones, security cameras, etc)...process with *standardized dewarping engine and matching algorithms*.

#### ImmerVision Enables 2.0: Live Encoded Information