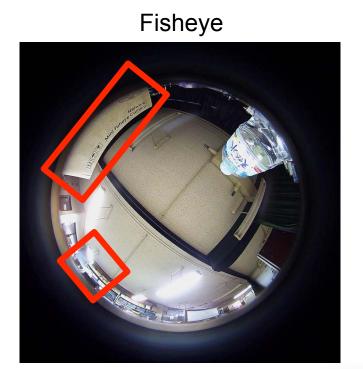

#### **Targeted Distortion Increase (Example)**

Fisheye

Millitaring 19 Mills

Millitaring 1