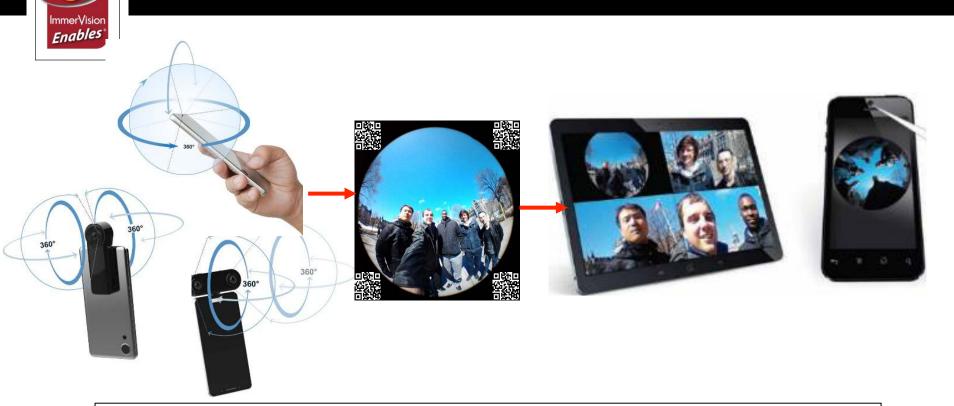

#### DISPARATE SOURCES, CONNECTED VISION

Capture 360 images from disparate sources (drones, cars, smartphones, security cameras, etc)...process with *standardized dewarping engine and matching algorithms*.

#### ImmerVision Enables 2.0: Live Encoded Information

### Create and share your own high quality immersive VR and 360° content

- Panomorph technology enables the encoding of data directly inside photos and videos for instant sharing and replay on any platform
- The only wide angle optical technology miniaturized for mobile devices.